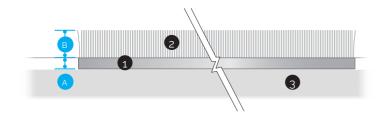

## PROFILE

- A 2mm
- B 8mm
- PVC Backing
- 2 Fibre Pile
- 3 Subfloor

For full specification details request our INTRAlux sample folder