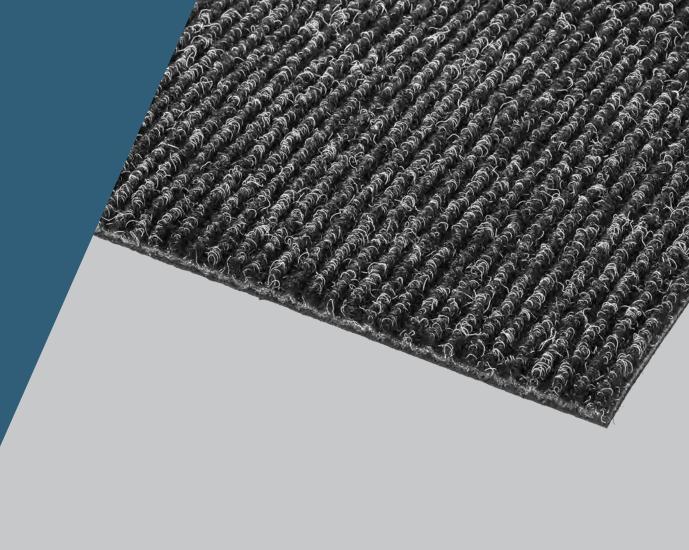

## SPECIFICATION

| Product Reference | INTRAlux Linear Polypropylene Sheet Fibre Barrier Matting                                                       |
|-------------------|-----------------------------------------------------------------------------------------------------------------|
| Material          | 1400g/m² pile weight polypropylene Entrance Matting                                                             |
| Installation      | With surface of mat level with adjoining floor coverings<br>Surface mounted with low profile ramped edging trim |
| Location          | Internal areas                                                                                                  |
| Construction      | Latex backing with Polypropylene Ribbed Fibre                                                                   |
| Weight            | 3.0kg/m2                                                                                                        |
| Depth             | 10mm                                                                                                            |
| Roll Size         | 15m x 2m                                                                                                        |

## PROFILE

- A 2mm
- B 8mm
- PVC Backing
- 2 Fibre Pile
- 3 Subfloor

For full specification details request our INTRAlux sample folder